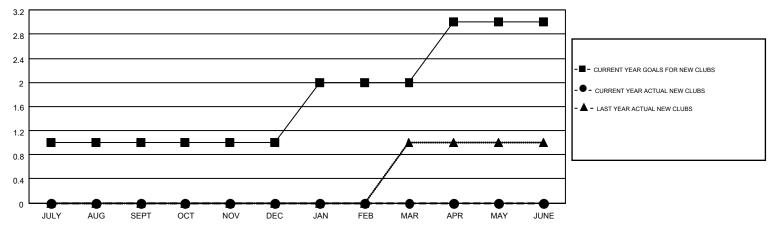

| 0                | JULY/AUG/SEPT | -15                | 43                                     | 100                |
| OCT/NOV/DEC   | 0                | 0                 | 0                              | 0                | OCT/NOV/DEC   | 20                 | 0                                      | 0                  |
| JAN/FEB/MAR   | 1                | 0                 | 0                              | 0                | JAN/FEB/MAR   | 5                  | 0                                      | 0                  |
| APR/MAY/JUNE  | 1                | 0                 | 0                              | 0                | APR/MAY/JUNE  | 40                 | 0                                      | 0                  |

## GOALS AND ACTUAL NEW CLUBS CUMULATIVE



## GOALS AND ACTUAL MEMBERS CUMULATIVE



| DROPPED CLUBS: 0  DROPPED MEMBERS |              | 19 CLUBS OF 79 ADDED 1 OR MORE<br>NEW MEMBERS | GENDER DISTRIBUTION           MALE         1,456 (63.83%)           FEMALE         825 (36.17%) |  |                   |
|-----------------------------------|--------------|-----------------------------------------------|-------------------------------------------------------------------------------------------------|--|-------------------|
| DECEASED CLUB CANCELLED OTHER     | 8<br>0<br>92 | CLICK HERE FOR HEALTH ASSESSMENT DATA         | FAMILY UNIT MEMBERS HEAD OF HOUSEHOLD                                                           |  | 594<br>289<br>305 |
| TOTAL                             | 100          |