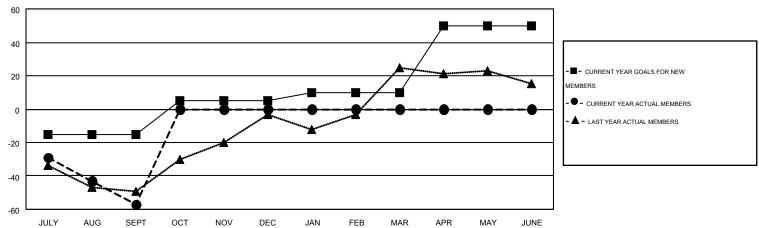

## GOALS AND ACTUAL MEMBERS CUMULATIVE

| DROPPED CLUBS: 0  DROPPED MEMBERS |              | 19 CLUBS OF 79 ADDED 1 OR MORE<br>NEW MEMBERS | GENDER DISTRIBUTION           MALE         1,456 (63.83%)           FEMALE         825 (36.17%) |  |                   |
|-----------------------------------|--------------|-----------------------------------------------|-------------------------------------------------------------------------------------------------|--|-------------------|
| DECEASED CLUB CANCELLED OTHER     | 8<br>0<br>92 | CLICK HERE FOR HEALTH ASSESSMENT DATA         | FAMILY UNIT MEMBERS HEAD OF HOUSEHOLD                                                           |  | 594<br>289<br>305 |
| TOTAL                             | 100          |                                               | NON-HEAD OF HOUSEHOLD                                                                           |  |                   |